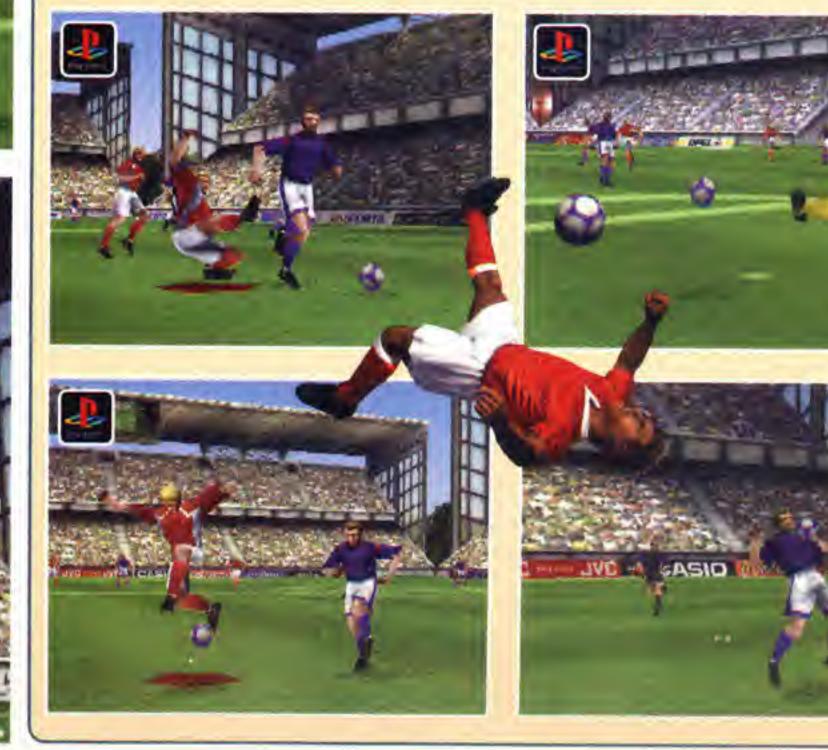

CVG: We write about games in a lot of detail, and you decide whether you want to read it all. But we will be more careful in future.

here's no doubt that FIFA is the biggest series of football games ever. The EA Sports team were at their peak when details of FIFA Soccer were first announced. They'd had huge success with titles like NHLPA Hockey, John Madden and PGA Tour Golf on the Megadrive and SNES and were widely regarded as the best sports game programmers around. That was always going to be enough to secure FIFA Soccer's huge potential. And when the game arrived in 1993, there were no disappointments. When you look back, it was a pretty flawed game but at the time, no-one had done better, certainly not on console anyway. Now, five years down the line and numerous follow ups later, the latest title is nearing completion. Will it come close to recapturing some of the old FIFA magic? Have a look at our pics and decide for yourself.

We pull out all the stops and get the lowdown on possibly the biggest football game ever! Take your seats everyone this is FIFA '99!

**ES** ROM